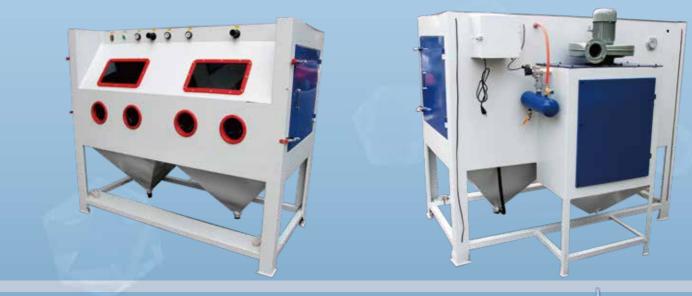

# Single cabinet sandblasting machine

Suitable for surface treatment of all products of metal, plastic and glass etc, removing oxide skin, residues burrs and scratches.

# Cyclone, turntable and cart are available.

### **Application:**

KF manual blasting cabinet ideal for removing scale, heavy rust from automotive parts, clean up rusty tools. Etch glass or any other special application.

#### Suction type manual sandblasting machine

#### **Details:**

- Built-in dust collector to keep your sandblasting area free of dust particles.
- Foot pedal to control flow of abrasives from sandblasting gun
- Air pressure regulator powerful enough to propel light or weight abrasive, such as glass beads and garnet.
- Turntables and loading tracks with cart are available for efficiency improvements in loading heavy parts and blasting.