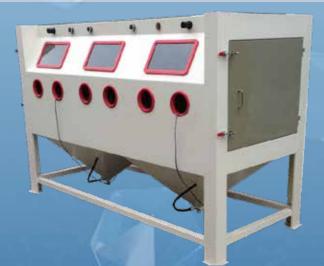

### Multi station sandblasting cabinet

This sand blasting machine is suitable for the workpiece of relativel large size, designed for 2-3 workers operating at the same time, energy saving, also improve the work efficiency

|                       | Double Station                                                                             | Three Station                                                                               |
|-----------------------|--------------------------------------------------------------------------------------------|---------------------------------------------------------------------------------------------|
| Inner workszie        | 2000*1000*850                                                                              | 2500*1200*1200                                                                              |
| Power supply          | 220V 50HZ (or customized)                                                                  | 220V 50HZ (or customized)                                                                   |
| Lighting              | 18w fluorescent*4                                                                          | 18w fluorescent*6                                                                           |
| Number of guns        | 2pcs (aluminum alloy with boron carbide nozzle)                                            | 3pcs (aluminum alloy with boron carbide nozzle)                                             |
| Compressed air supply | dry and clean compressed air with pressure at 2-8 bar(kg/cm2) and flow of 2m3/min(2 cubic) | dry and clean compressed air with pressure at 2-8 bar (kg/cm2) and flow of 3m3/min(3 cubic) |
| Max loading           | 200kgs (or up to 500kgs as request but different cost)                                     | 300kgs ( or up to -500kgs as request but different cost)                                    |