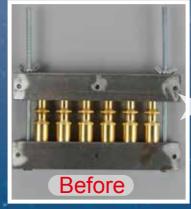

### **Application:**

KF manual blasting cabinet ideal for removing scale, heavy rust from automotive parts, clean up rusty tools. Etch glass or any other special application.

#### **Details:**

- Built-in dust collector to keep your sandblasting area free of dust particles.
- Foot pedal to control flow of abrasives from sandblasting gun
- Air pressure regulator powerful enough to propel light or weight abrasive, such as glass beads and garnet.
- Turntables and loading tracks with cart are available for efficiency improvements in loading heavy parts and blasting.