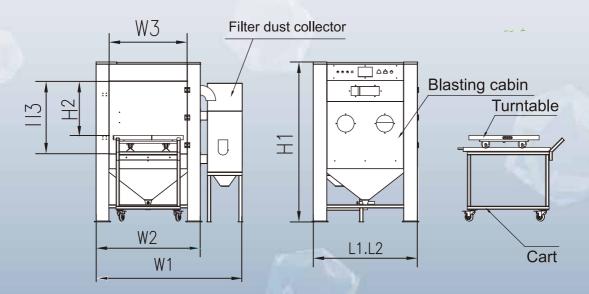

| Model      | Working<br>Dimensions<br>L2*W2*H2(mm) | Overall<br>Dimensions<br>L1*W1*H1(mm) | Opening Size<br>W3*H3(mm) | Turntable<br>Dimensions<br>(optional) | Loading Weight<br>(kgs) |
|------------|---------------------------------------|---------------------------------------|---------------------------|---------------------------------------|-------------------------|
| KF-6050    | 600*500*650                           | 600*980*1340                          | 430*470                   |                                       | 100                     |
| KF-9080    | 900*800* 800                          | 900*1280*1640                         | 430*670                   |                                       | 100                     |
| KF-1010    | 1000*1000*800                         | 1000*1480*1840                        | 630*770                   |                                       | 150                     |
| KF-1212    | 1200*1200*800                         | 1200*1680*1840                        | 830*770                   |                                       | 200                     |
| KF-9080FTA | 900*800*800                           | 900*1280*1640                         | 430*670                   | Ф600mm                                | 100                     |
| KF-9080FA  | 900*800* 800                          | 900*1280*1640                         | 430*670                   | Ф600mm                                | 100                     |
| KF-1010FTA | 1000*1000*800                         | 1000*1480*1840                        | 630*770                   | Ф700mm                                | 150                     |
| KF-1010FA  | 1000*1000*800                         | 1000*1480*1840                        | 630*770                   | Ф700mm                                | 150                     |
| KF-1212FTA | 1200*1200*800                         | 1200*1680*1840                        | 830*770                   | Ф800mm                                | 200                     |
| KF-1212FA  | 1200*1200*800                         | 1200*1680*1840                        | 830*770                   | Ф800mm                                | 200                     |