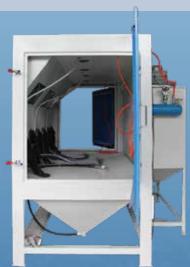

# Single cabinet sandblasting machine

Suitable for surface treatment of all products of metal, plastic and glass etc, removing oxide skin, residues burrs and scratches.

#### **Details:**

- Built-in dust collector to keep your sandblasting area free of dust particles.
- Foot pedal to control flow of abrasives from sandblasting gun
- Air pressure regulator powerful enough to propel light or weight abrasive, such as glass beads and garnet.
- Turntables and loading tracks with cart are available for efficiency improvements in loading heavy parts and blasting.