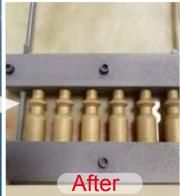

#### **Details:**

- Built-in dust collector to keep your sandblasting area free of dust particles.
- Foot pedal to control flow of abrasives from sandblasting gun
- Air pressure regulator powerful enough to propel light or weight abrasive, such as glass beads and garnet.
- Turntables and loading tracks with cart are available for efficiency improvements in loading heavy parts and blasting.