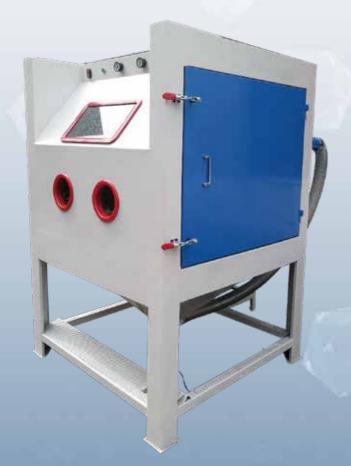

# Single cabinet sandblasting machine

Suitable for surface treatment of all products of metal, plastic and glass etc, removing oxide skin, residues burrs and scratches.

### **Application:**

KF manual blasting cabinet ideal for removing scale, heavy rust from automotive parts, clean up rusty tools. Etch glass or any other special application.

#### Suction type manual sandblasting machine

#### **Details:**

- Built-in dust collector to keep your sandblasting area free of dust particles.
- Foot pedal to control flow of abrasives from sandblasting gun
- Air pressure regulator powerful enough to propel light or weight abrasive, such as glass beads and garnet.
- Turntables and loading tracks with cart are available for efficiency improvements in loading heavy parts and blasting.